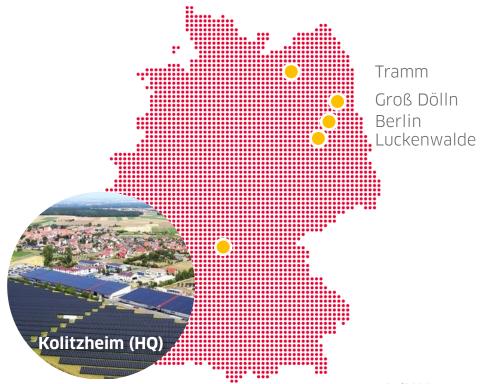

## Our origin, our home **Core market Germany**

>300 employees

172<sub>MW</sub> biggest PV plant

1.2<sub>GW</sub> installed capacity

**1 GW** in 0&M