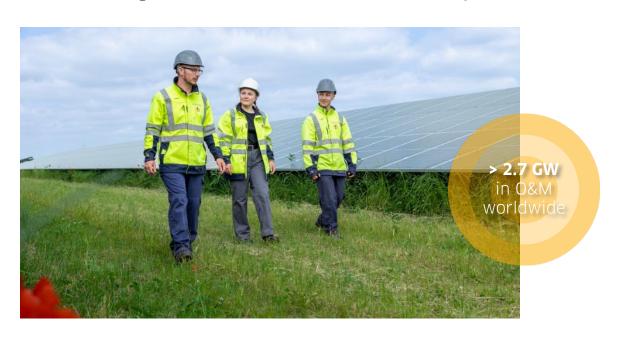

## Years of experience in all climate zones Operations & Maintenance

### Capacity (MW) in O&M in Europe und Israel

| 467  | UK          | 1 |
|------|-------------|---|
| 168  | Netherlands | 2 |
| 1054 | Germany     | 3 |
| 70   | France      | 4 |
| 193  | Italy       | 5 |
| 785  | Israel      | 6 |
| 54   | Spain       | 7 |
|      |             |   |