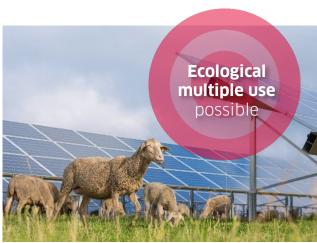

## One with the environment **Energy generation in harmony with nature**

> 99 % of natural areas remain

Retreats for native animal and plant species

Flocks of sheep tend to the greens and save CO2