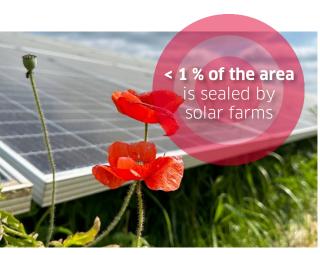

## One with the environment **Energy generation in harmony with nature**

> 99 % of natural areas remain

Retreats for native animal and plant species

Flocks of sheep tend to the greens and save CO2