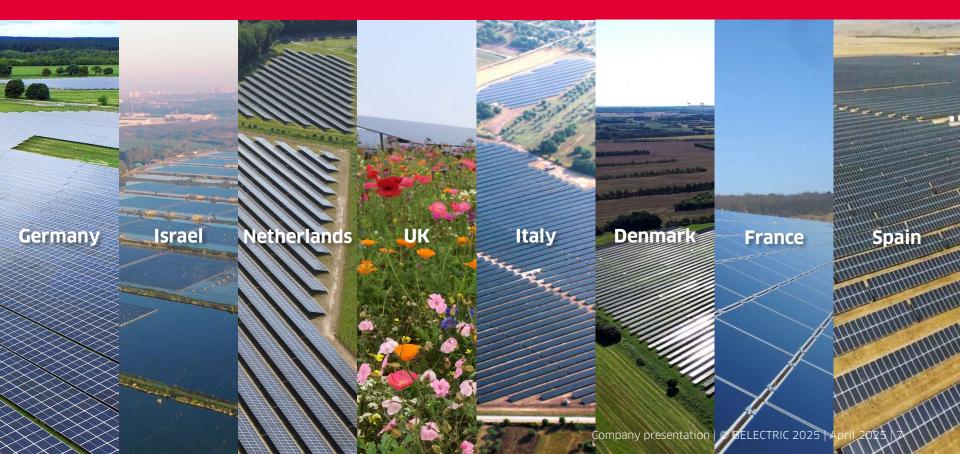

### Local flexibility, international standards Our focus markets

### Over 5.2 gigawatts of installed capacity **EPC experience worldwide**

13

227

283

1280

372

89

67

938

Installed PV capacity (MW) in Europe and

Denmark

Netherlands

Germany

France

Greece

7 Spain

8 Italy

10 Israel

Czech Rep.

Israel

2 UK