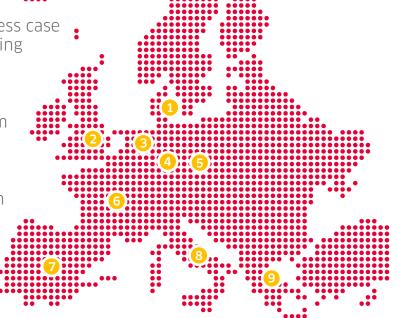

### Over 5.2 gigawatts of installed capacity **EPC experience worldwide**

13

227

283

1280

372

89

67

938

Installed PV capacity (MW) in Europe and

Denmark

Netherlands

Germany

France

Greece

7 Spain

8 Italy

10 Israel

Czech Rep.

Israel

2 UK