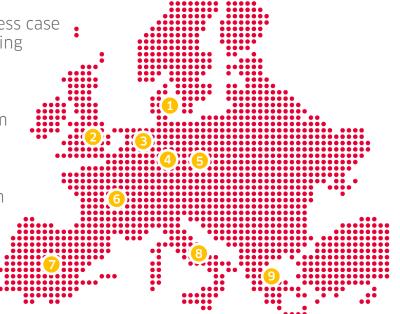

### Over 5.2 gigawatts of installed capacity **EPC experience worldwide**

13

227

283

1250

348

89

67

937

Installed PV capacity (MW) in Europe and

Israel

2 UK

1 Denmark

Netherlands

Germany

France

Greece

7 Spain

8 Italy

10 Israel

Czech Rep.