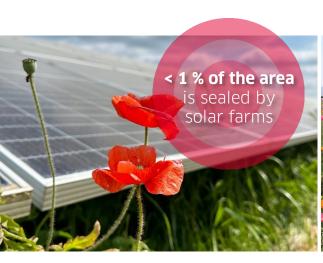

## One with the environment **Energy generation in harmony with nature**

> 99 % of natural areas remain

Retreats for native animal and plant species

Flocks of sheep tend to the greens and save CO2