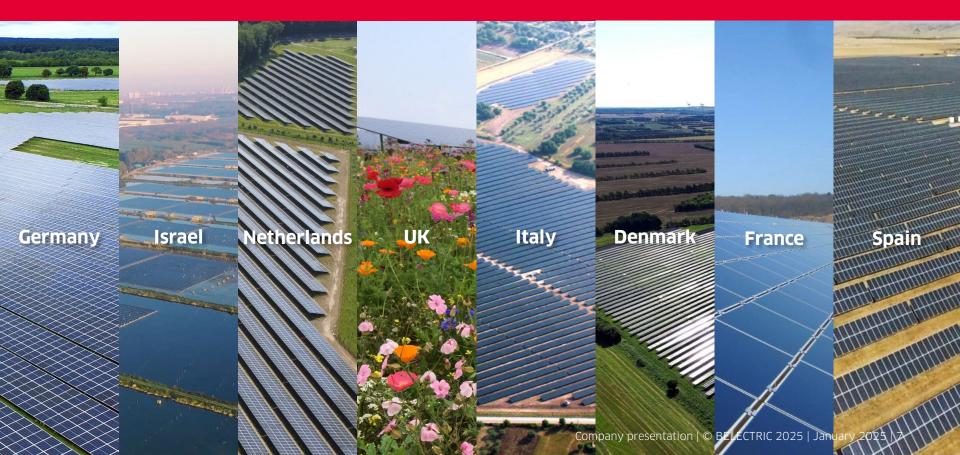

### Local flexibility, international standards Our focus markets

### Over 5.2 gigawatts of installed capacity **EPC experience worldwide**

13

227

283

1250

348

89

67

937

Installed PV capacity (MW) in Europe and

Israel

2 UK

1 Denmark

Netherlands

Germany

France

Greece

7 Spain

8 Italy

10 Israel

Czech Rep.