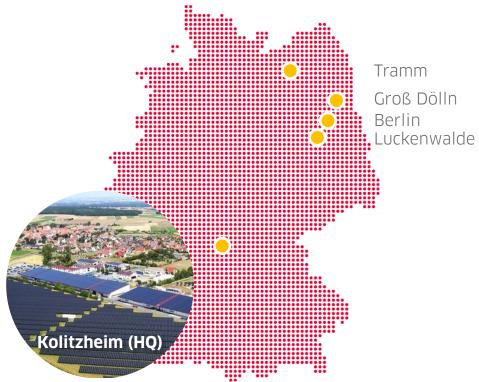

## Our origin, our home **Core market Germany**

>300 employees

172<sub>MW</sub> biggest PV plant

1.2<sub>GW</sub> installed capacity

**1 GW** in 0&M