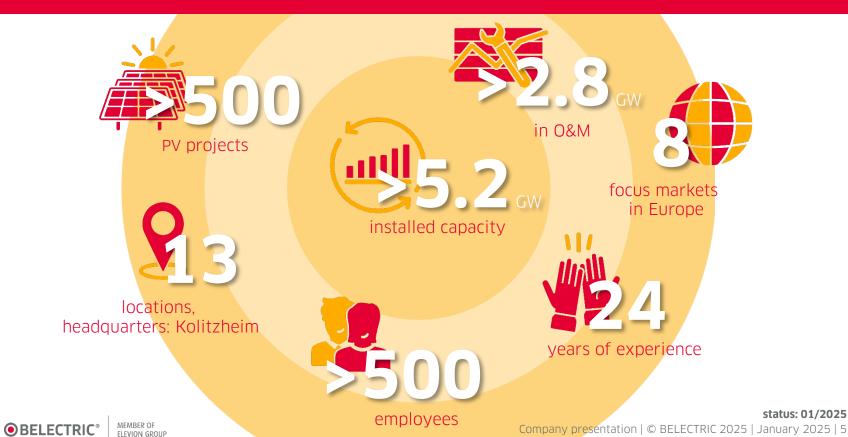

### Solar energy for a green future Facts and figures

### Over 5.2 gigawatts of installed capacity **EPC experience worldwide**

13

227

283

1250

348

89

67

937

Installed PV capacity (MW) in Europe and

Israel

2 UK

1 Denmark

Netherlands

Germany

France

Greece

7 Spain

8 Italy

10 Israel

Czech Rep.