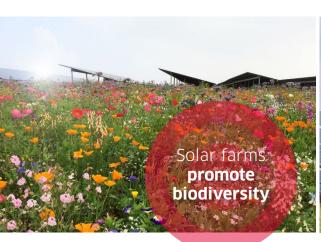

#### **Environmental**

- Recycling
- Biodiversity
   Solar farms contribute to biodiversity

## One with the environment **Energy generation in harmony with nature**

> 99 % of natural areas remain

Retreats for native animal and plant species

Flocks of sheep tend to the greens and save CO2

### Climate and species protection hand in hand We support biodiversity