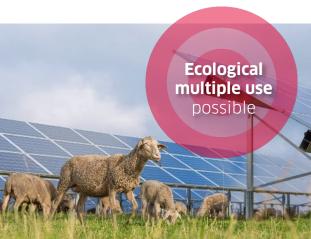

#### Dual land use for dual value

- Solar tracker systems beside the crops for an agricultural use between the rows
- Standard mode of operation as well as farming mode

## One with the environment **Energy generation in harmony with nature**

> 99 % of natural areas remain

Retreats for native animal and plant species

Flocks of sheep tend to the greens and save CO2